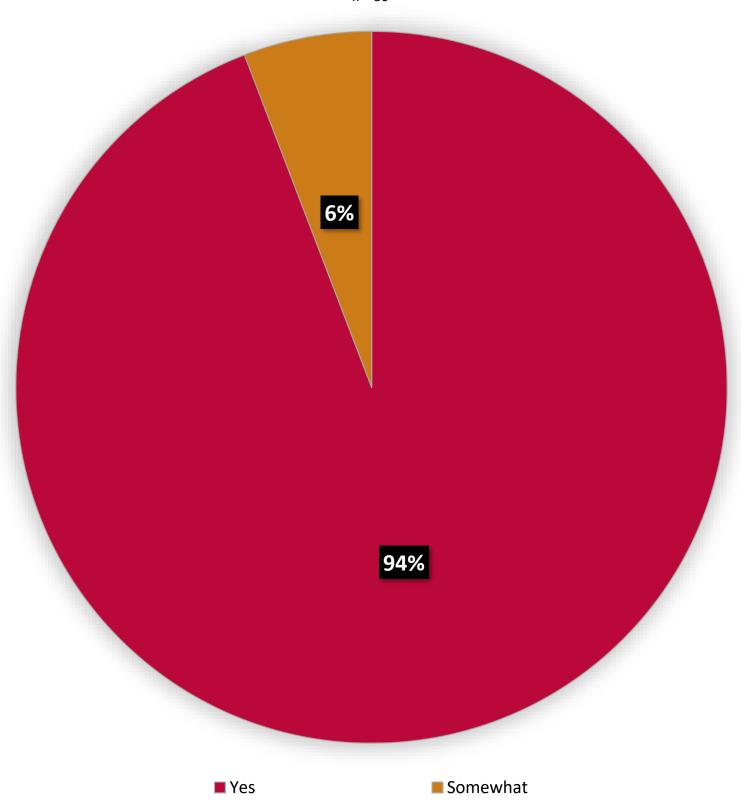

# **3c.** Yes: How soon following graduation did you get involved in this ministry?

3d. Yes: Has your Heritage degree assisted you in ministry?

n = 86

■ No

Yes

4a. Yes: What did you pursue / are you pursuing?