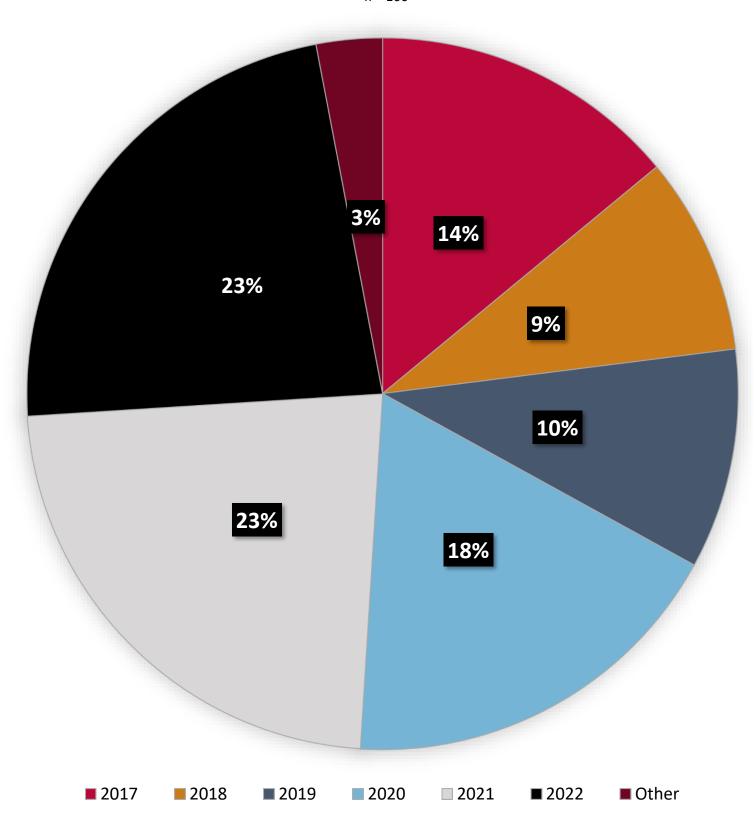

## 3. Respondents Currently Involved in Ministry

3a. Yes: Church or Parachurch

3b. Yes: Were you involved in this ministry *before* or *during* your studies?