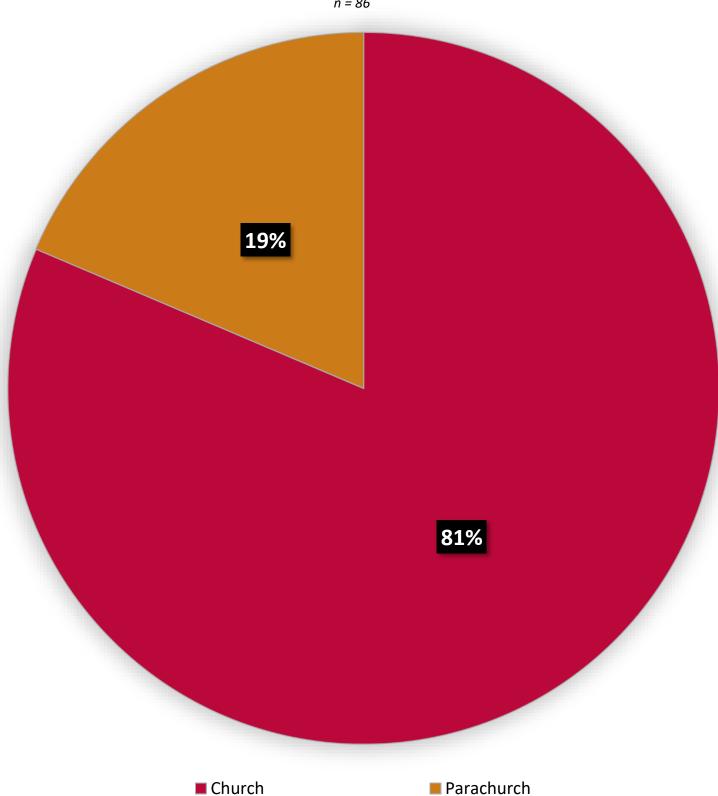

## 3. Respondents Currently Involved in Ministry

3a. Yes: Church or Parachurch

3b. Yes: Were you involved in this ministry *before* or *during* your studies?