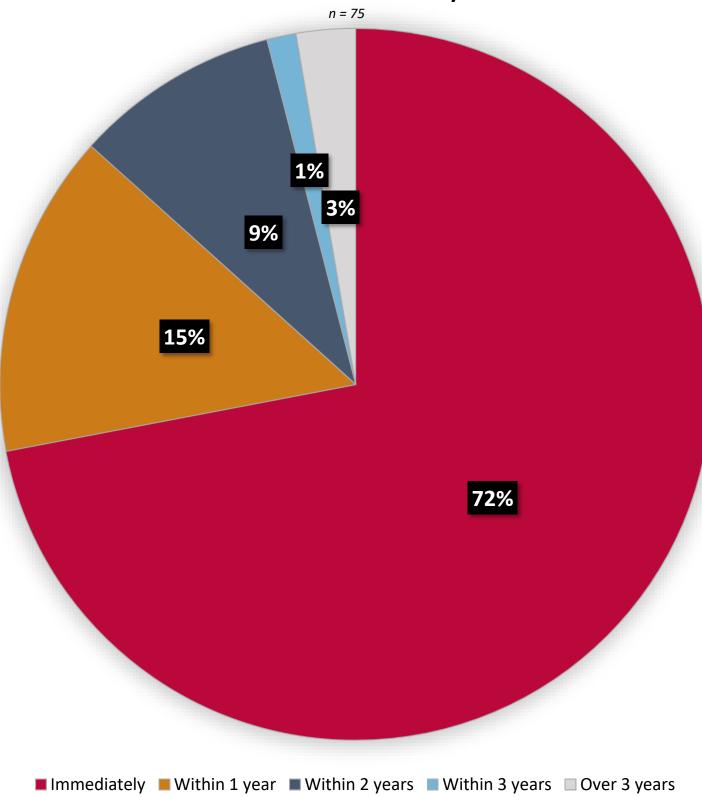

# **3c.** Yes: How soon following graduation did you get involved in this ministry?

3d. Yes: Has your Heritage degree assisted you in ministry?

n = 86

■ No

Yes

4a. Yes: What did you pursue / are you pursuing?