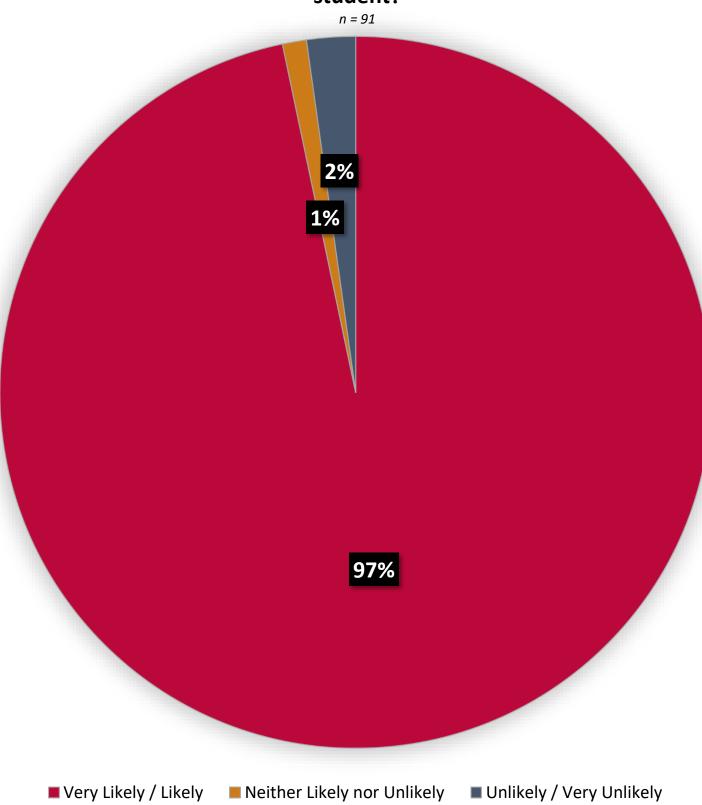

#### HERITAGE THEOLOGICAL SEMINARY

# **EMPLOYMENT / PLACEMENT SURVEY**

A SURVEY CONDUCTED IN JANUARY 2023 WITH 100 ALUMNI WHO GRADUATED IN 2017–2022

## 1. Respondents by Degree/Diploma





#### 2. Respondents by Graduation Year

n = 100



## 3. Respondents Currently Involved in Ministry



3a. Yes: Church or Parachurch





3b. Yes: Were you involved in this ministry *before* or *during* your studies?



# **3c.** Yes: How soon following graduation did you get involved in this ministry?



3d. Yes: Has your Heritage degree assisted you in ministry?

n = 86





■ No

Yes

4a. Yes: What did you pursue / are you pursuing?



4b. Yes: How well did Heritage prepare you for further studies?



#### 5. How likely are you to recommend Heritage to a potential student?