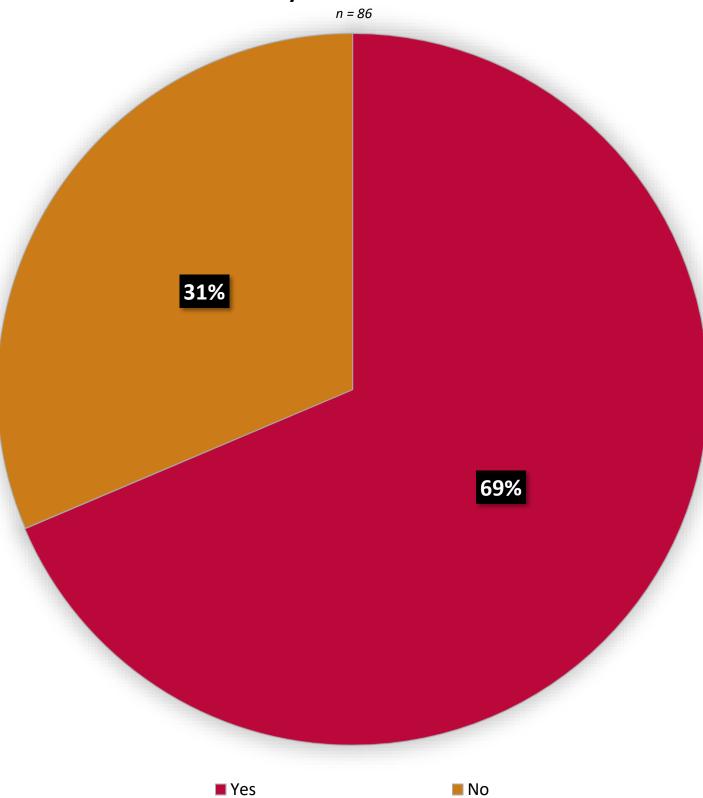

## 3. Respondents Currently Involved in Ministry

3a. Yes: Church or Parachurch

3b. Yes: Were you involved in this ministry *before* or *during* your studies?