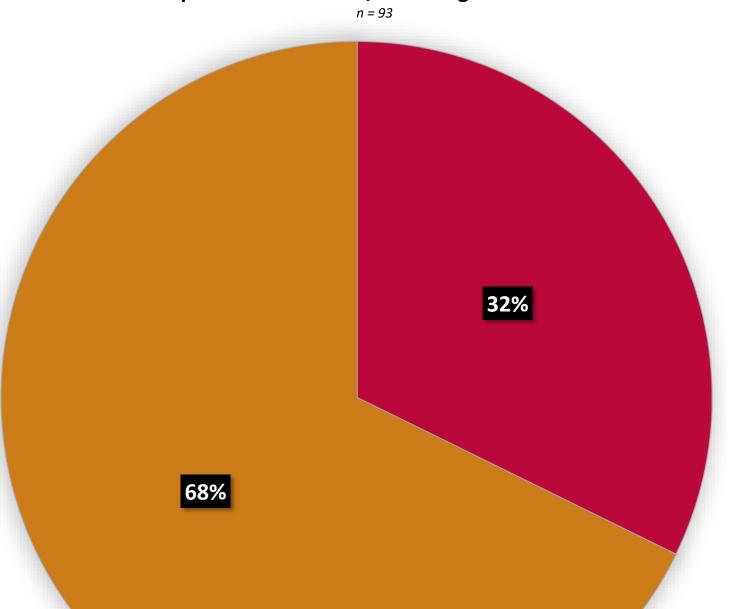

# **3c.** Yes: How soon following graduation did you get involved in this ministry?

3d. Yes: Has your Heritage degree assisted you in ministry?

n = 86

■ No

Yes

4a. Yes: What did you pursue / are you pursuing?