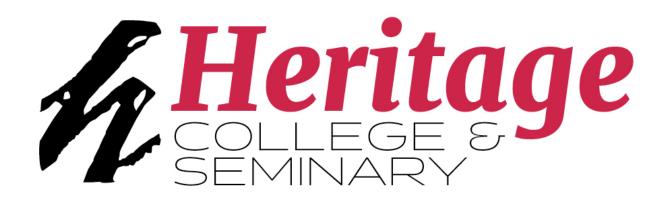

#### HERITAGE THEOLOGICAL SEMINARY

# **EMPLOYMENT / PLACEMENT SURVEY**

A SURVEY CONDUCTED IN JANUARY 2023 WITH 100 ALUMNI WHO GRADUATED IN 2017–2022

## 1. Respondents by Degree/Diploma





#### 2. Respondents by Graduation Year

n = 100



## 3. Respondents Currently Involved in Ministry



3a. Yes: Church or Parachurch





3b. Yes: Were you involved in this ministry *before* or *during* your studies?



# **3c.** Yes: How soon following graduation did you get involved in this ministry?



3d. Yes: Has your Heritage degree assisted you in ministry?

n = 86





■ No

Yes

4a. Yes: What did you pursue / are you pursuing?



4b. Yes: How well did Heritage prepare you for further studies?



#### 5. How likely are you to recommend Heritage to a potential student?