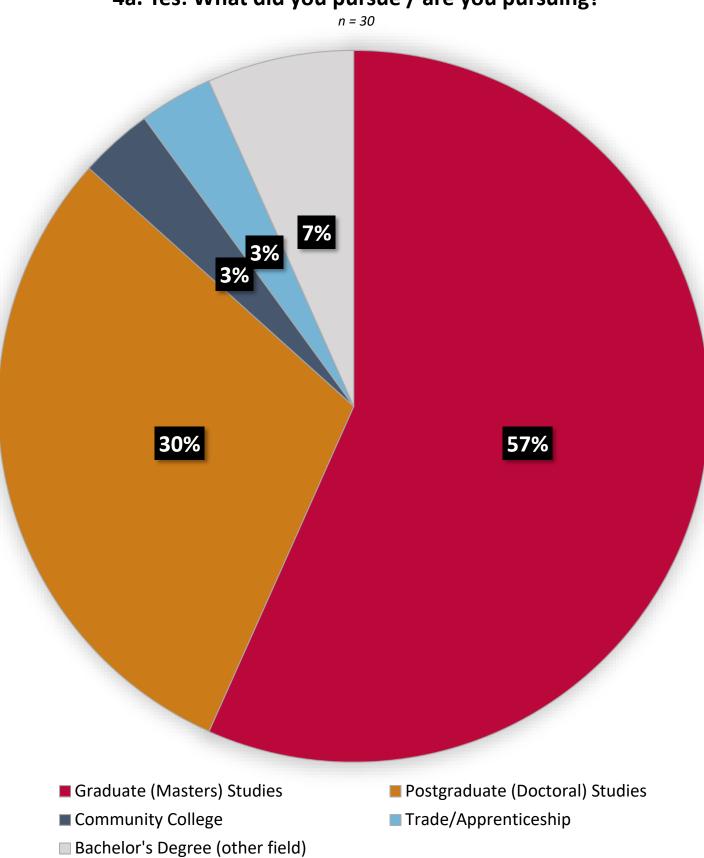

# **3c.** Yes: How soon following graduation did you get involved in this ministry?

3d. Yes: Has your Heritage degree assisted you in ministry?

n = 86

■ No

Yes

4a. Yes: What did you pursue / are you pursuing?