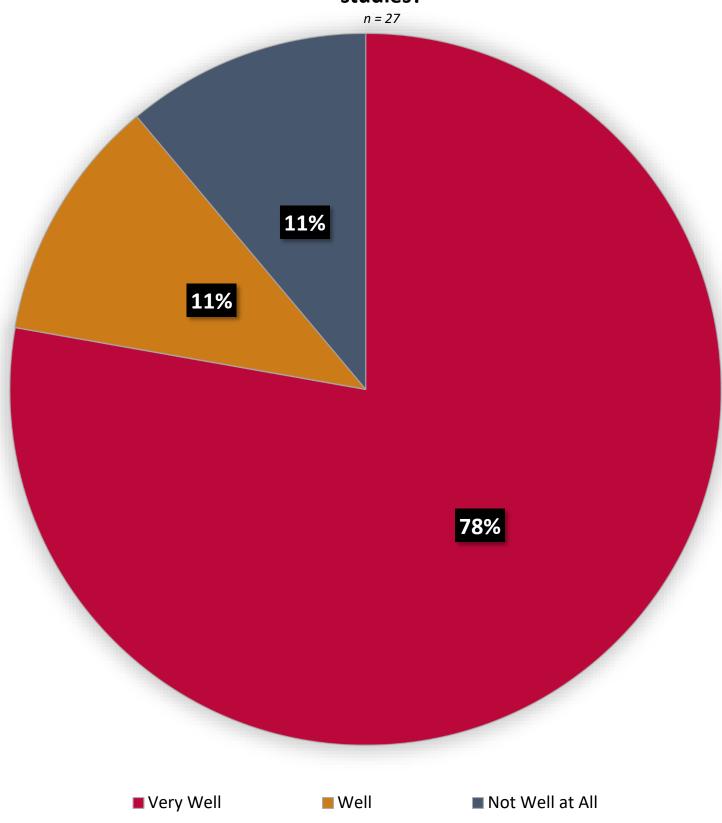

#### HERITAGE THEOLOGICAL SEMINARY

# **EMPLOYMENT / PLACEMENT SURVEY**

A SURVEY CONDUCTED IN JANUARY 2023 WITH 100 ALUMNI WHO GRADUATED IN 2017–2022

## 1. Respondents by Degree/Diploma





#### 2. Respondents by Graduation Year

n = 100



## 3. Respondents Currently Involved in Ministry



3a. Yes: Church or Parachurch





3b. Yes: Were you involved in this ministry *before* or *during* your studies?



# **3c.** Yes: How soon following graduation did you get involved in this ministry?



3d. Yes: Has your Heritage degree assisted you in ministry?

n = 86





■ No

Yes

4a. Yes: What did you pursue / are you pursuing?



4b. Yes: How well did Heritage prepare you for further studies?



#### 5. How likely are you to recommend Heritage to a potential student?