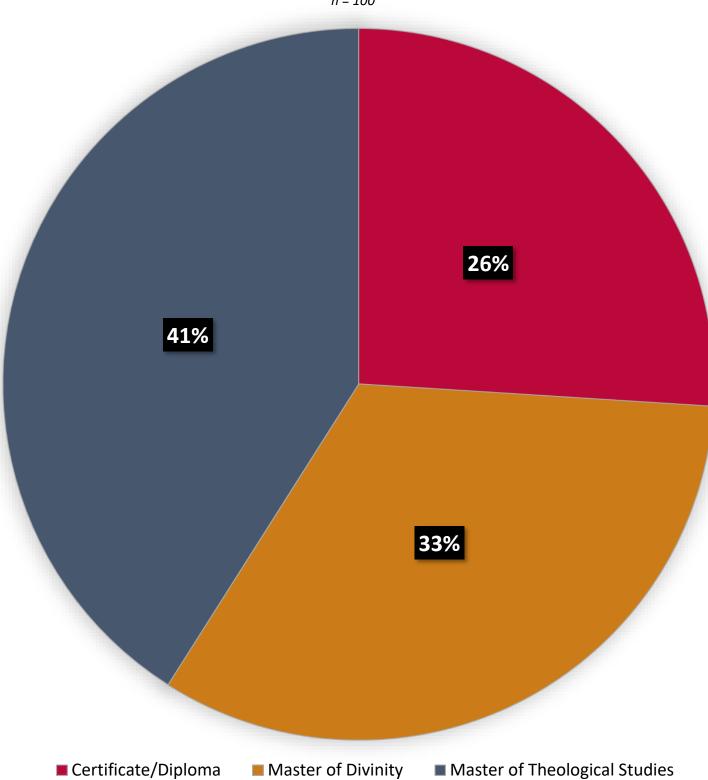

#### HERITAGE THEOLOGICAL SEMINARY

# **EMPLOYMENT / PLACEMENT SURVEY**

A SURVEY CONDUCTED IN JANUARY 2023 WITH 100 ALUMNI WHO GRADUATED IN 2017–2022

## 1. Respondents by Degree/Diploma





#### 2. Respondents by Graduation Year

n = 100



## 3. Respondents Currently Involved in Ministry



3a. Yes: Church or Parachurch





3b. Yes: Were you involved in this ministry *before* or *during* your studies?



# **3c.** Yes: How soon following graduation did you get involved in this ministry?



3d. Yes: Has your Heritage degree assisted you in ministry?

n = 86





■ No

Yes

4a. Yes: What did you pursue / are you pursuing?



4b. Yes: How well did Heritage prepare you for further studies?



#### 5. How likely are you to recommend Heritage to a potential student?